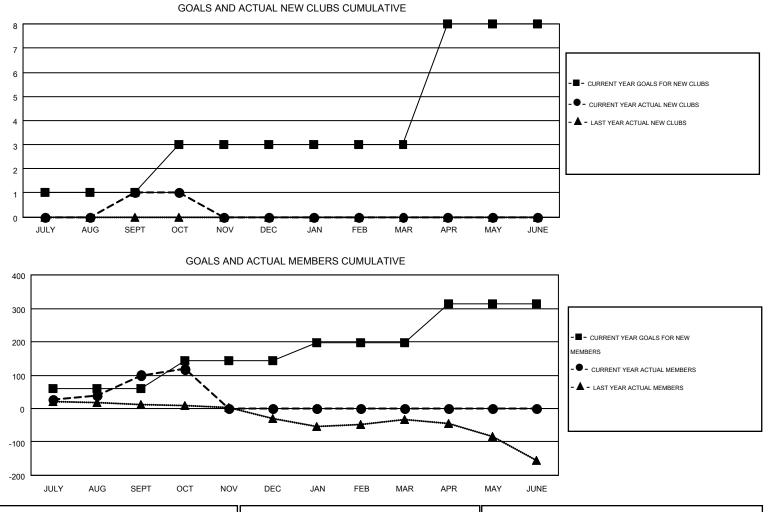

## GMT: MIKE NEWLANDS

GMT CA 6-Afi

Results as of: 10/31/2016

| Clubs         |                  |                  |                  |                  | Members       |                    |                                        |                    |                  |
|---------------|------------------|------------------|------------------|------------------|---------------|--------------------|----------------------------------------|--------------------|------------------|
|               | RESUL            | TS FOR 2016-2017 |                  |                  |               | RESU               | LTS FOR 2016-2017                      | 7                  |                  |
| QUARTER       | NEW CLUB<br>GOAL | NEW CLUBS        | DROPPED<br>CLUBS | NET<br>GAIN/LOSS | QUARTER       | NEW MEMBER<br>GOAL | CHARTER AND<br>NEW<br>MEMBERS<br>ADDED | DROPPED<br>MEMBERS | NET<br>GAIN/LOSS |
| JULY/AUG/SEPT | 1                | 1                | 1                | 0                | JULY/AUG/SEPT | 59                 | 150                                    | 50                 | 100              |
| OCT/NOV/DEC   | 2                | 0                | 0                | 0                | OCT/NOV/DEC   | 84                 | 38                                     | 20                 | 18               |
| JAN/FEB/MAR   | 0                | 0                | 0                | 0                | JAN/FEB/MAR   | 53                 | 0                                      | 0                  | 0                |
| APR/MAY/JUNE  | 5                | 0                | 0                | 0                | APR/MAY/JUNE  | 117                | 0                                      | 0                  | 0                |